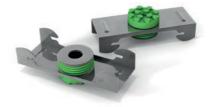

**REGUPOL sonusclips** stop structure-borne noise bridging the dry wall and the false wall. With these easy-to-install rubber and metal fasteners can be achieved excellent acoustic building values even where little wall mass is available – something that offers acoustic technicians and architects alike a clear advantage when it comes to structural flexibility.

**REGUPOL** sonusclips