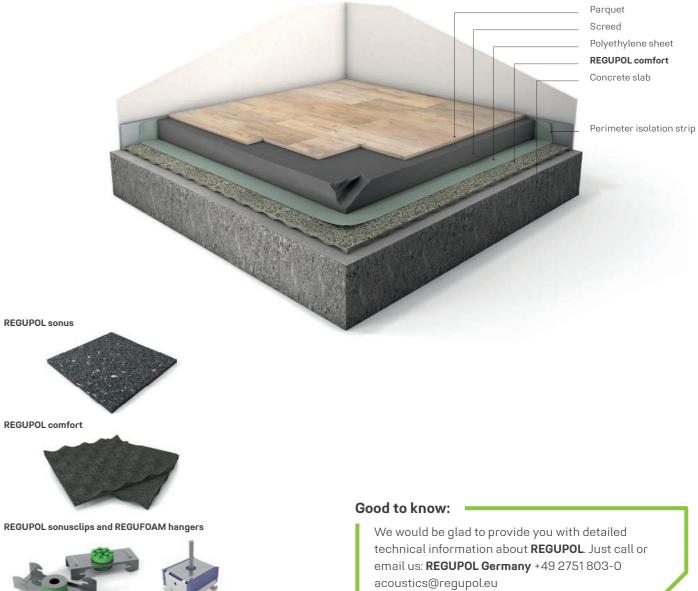

# RESIDENTIAL **REGUPOL comfort and REGUPOL sonus** for impact sound insulation REGUPOL sonusclips and REGUFOAM hangers for false walls and suspended ceilings

The **REGUPOL** product range

**REGUPOL comfort:** Elastomer-based impact sound insulation for various types of floor design and screeds

The **REGUPOL sonus** range includes both smooth and profiled versions that make designing specific underfloor solutions, including bonding technology, as well as a wide range of under-screed impact sound insulations, easy. **REGUPOL** products are tested to ISO and ASTM standards and can also be tailored to the needs of your specific projects.

The **REGUPOL comfort** range is especially attractive to customers in Europe. Thanks to CE certification, it can be installed with confidence throughout the European Economic Area. Every product is tested according to ISO standards and features minimal thickness combined with high impact sound reduction.