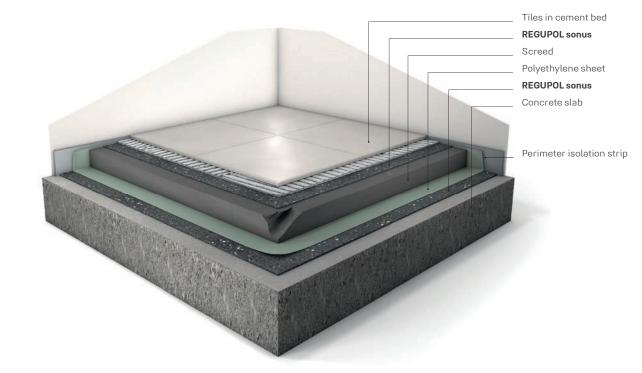

The **REGUPOL sonus** range includes both smooth and profiled versions that make designing specific underfloor solutions, including bonding technology, as well as a wide range of under-screed impact sound insulations, easy. **REGUPOL** products are tested to ISO and ASTM standards and can also be tailored to the needs of your specific projects.

The **REGUPOL comfort** range is especially attractive to customers in Europe. Thanks to CE certification, it can be installed with confidence throughout the European Economic Area. Every product is tested according to ISO standards and features minimal thickness combined with high impact sound reduction.