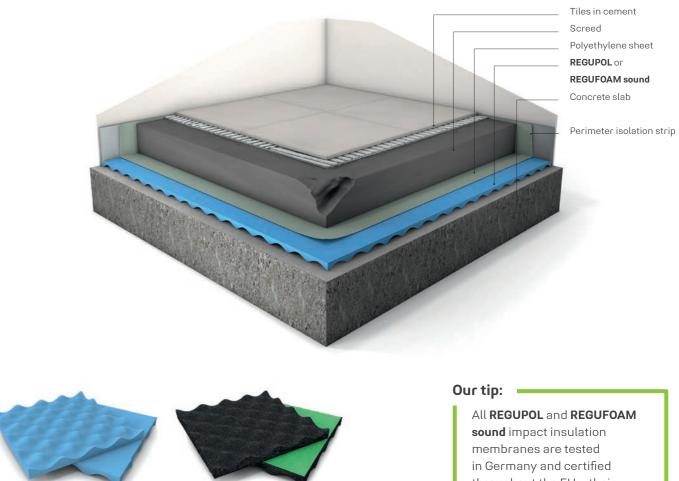

The **REGUPOL sonus** range includes both smooth and profiled versions that make designing specific underfloor solutions, including bonding technology, as well as a wide range of under-screed impact sound insulations, easy. **REGUPOL** products are tested to ISO and ASTM standards and can also be tailored to the needs of your specific projects.

The **REGUPOL comfort** range is especially attractive to customers in Europe. Thanks to CE certification, it can be installed with confidence throughout the European Economic Area. Every product is tested according to ISO standards and features minimal thickness combined with high impact sound reduction.

### REGUPOL sonus