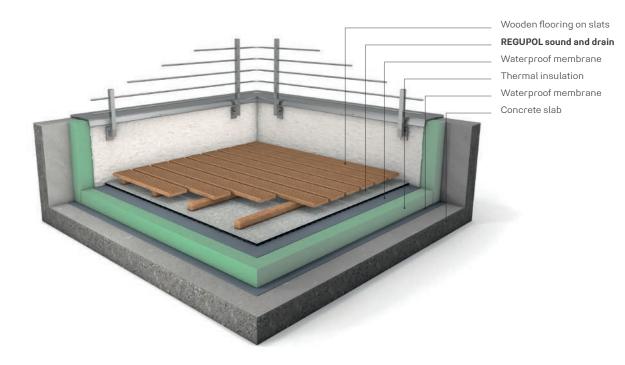

# HOW DO YOU **TURN A ROOF INTO SOMETHING SPECIAL?** TOGETHER.

Roof terraces are becoming increasingly popular places to meet. Cleverly used and soundproofed, they make attractive destinations for tenants or locations for restaurants as well as other modern concepts.

A star-lit sky lounge or an extra-large barbeque in a fashionable restaurant – hotel roof gardens and terraces are in vogue all over the world. **REGUPOL sound and drain** impact sound insulation provides peace and quiet in the living spaces and bedrooms below. Thanks to European CE label certification, it is if fully compliant across the EU.

**REGUPOL** sound and drain

In addition to its acoustic properties, **REGUPOL sound** and drain also acts as a fully waterproof roof membrane complete with water drainage properties. Let us support you!