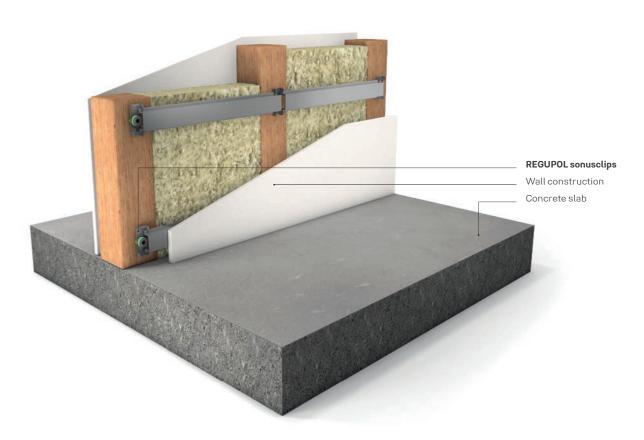

### Our tip:

Ask us about the system components – such as adhesives and primers – suitable for each individual **REGUPOL** product. Our experts are glad to support you.

When it comes to effectively reducing airborne noise between rooms, decoupled elastic false walls provide an excellent globally proven solution. With **REGUPOL** legal and contractual acoustic requirements can be met relatively easily.

**REGUPOL sonusclips** stop structure-borne noise bridging the dry wall and the false wall. With these easy-to-install rubber and metal fasteners can be achieved excellent acoustic building values even where little wall mass is available – something that offers acoustic technicians and architects alike a clear advantage when it comes to structural flexibility.

**REGUPOL** sonusclips