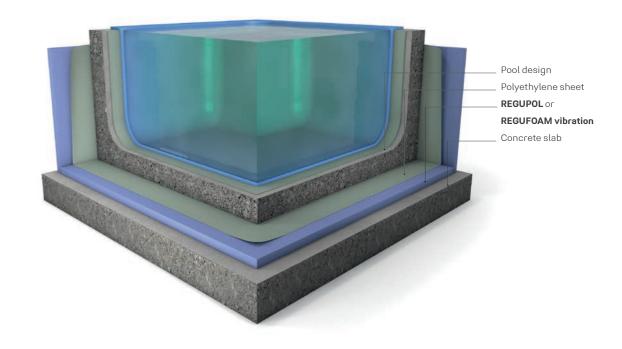

Part of our comprehensive range, which also includes approved and externally monitored specialist solutions, **REGUPOL** and **REGUFOAM vibration** products meet all the prerequisites of precision tailored solutions and reliable design in this sensitive area of application. Ask the experts for detailed advice on selecting the right product and elastic mounts.

### Our tip:

More and more pools are being built on the rooftops of upmarket mixed-use buildings. In these applications, combining **REGUPOL sound and drain** provides an ideal solution.